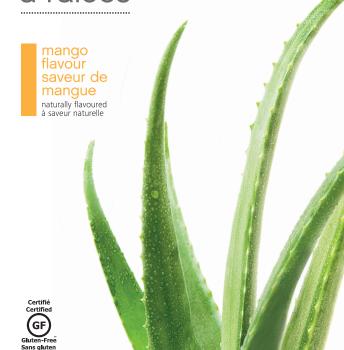

## Herbal Aloe Concentrate Concentré à l'aloès

473 mL

#### **Herbal Aloe Concentrate**

is a refreshing beverage concentrate made from premium-quality aloe vera.

DIRECTIONS: Shake well before use. Mix approximately 3 partial capfuls (15 mL) with 120 mL water. To prepare 1 liter of ready

#### Le Concentré à l'aloès

est un concentré de boisson à base de l'aloès vera de qualité supérieure.

MODE D'EMPLOI: Bien agiter avant l'utilisation. Mélangez environ trois bouchons (15 ml) avec 120 ml d'eau. Pour préparer 1 litre de boisson prête à consommer, mélangez 120 ml de concentré avec 960 ml d'eau. Réfrigérer une fois le contenant ouvert ainsi que la portion non utlisée.