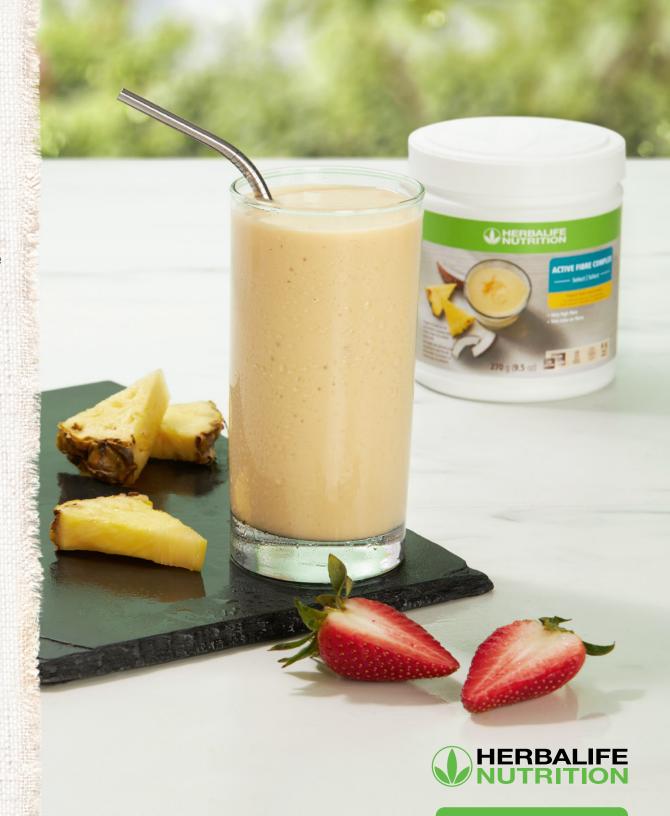

#### **High Fibre Tropical Spice Shake**

2 scoops Formula 1 Select Natural Vanilla Flavour

1 scoop Active Fibre Complex Select Tropical Twist

1/2 TSP Herbal Tea Concentrate Original

1 cup unsweetened coconut milk beverage (not canned coconut milk)

1/4 TSP ground cinnamon, or to taste

1/4 TSP ground ginger, or to taste

3-5 ice cubes (optional)

Place all ingredients in a blender and blend until smooth.