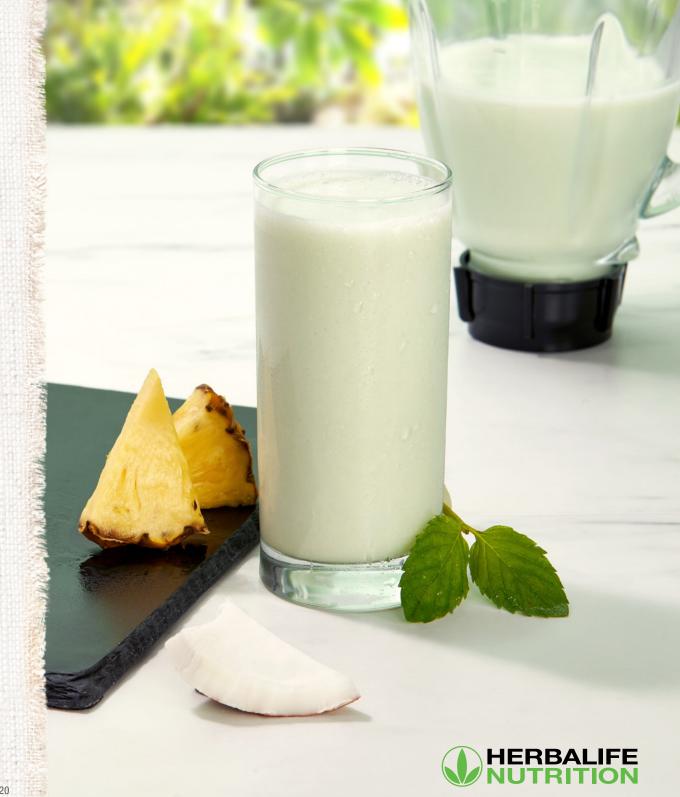

#### **High Fibre Tropical Spice Shake**

2 scoops Formula 1 Select Natural Vanilla Flavour

1 scoop Active Fibre Complex Select Tropical Twist

1/2 TSP Herbal Tea Concentrate Original

1 cup unsweetened coconut milk beverage (not canned coconut milk)

1/4 TSP ground cinnamon, or to taste

1/4 TSP ground ginger, or to taste

3-5 ice cubes (optional)

Place all ingredients in a blender and blend until smooth.