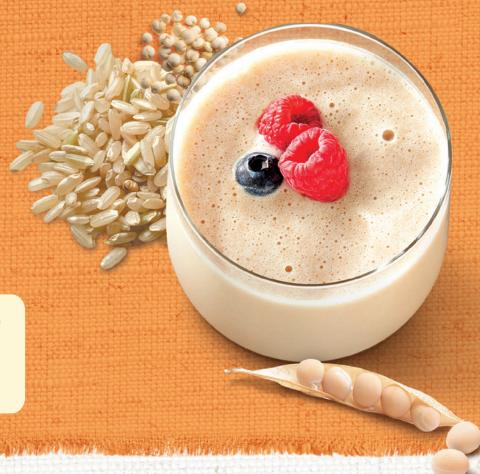

### **Plant-Based Protein**

With Formula 1 Select and Protein Drink Mix Select, adding more quality protein to your day is simple and convenient. Each product is made with a proprietary blend of **pea**, **quinoa** and **rice** proteins to provide a meal replacement to help satisfy hunger and sustain energy.